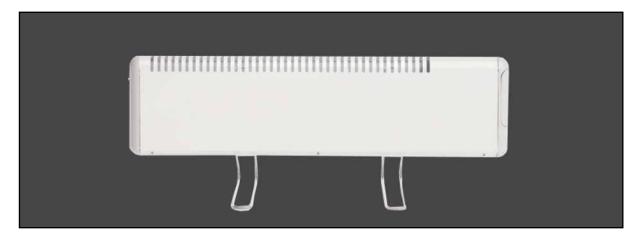

## Roundline with Stand

## **Excellent supplementary heat**

Roundline with stand is an exellent supplementary heat source in smaller spaces. Stands are sold for the 200 mm high Roundline heaters that have plugged cable.

Stand Order no E 8511911