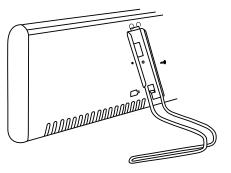

## ASSEMBLY OF STAND

- 1. Insert the stand into the upper track (1).
- 2. Bend down the stand so that the pilot falls into place into the lower hole (2).
- 3. Force the stand upwards and screw in the locking screws (3).