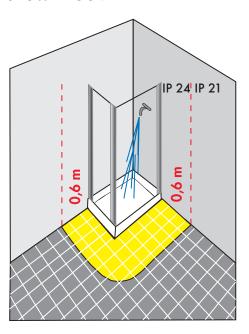

## Safty class IP 21 Standard temperatur radiator

For installation in bath and shower rooms outside the red marked area in the drawing below.

## Safty class IP 24 Splash-proof radiator

For installation in bath and shower rooms inside the red marked area in the drawing below.

#### **SHOWERROOM**