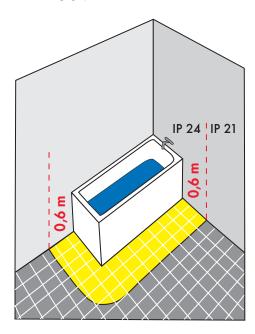

## Safty class IP 21 Standard temperatur radiator

For installation in bath and shower rooms outside the red marked area in the drawing below.

## Safty class IP 24 Splash-proof radiator

For installation in bath and shower rooms inside the red marked area in the drawing below.

#### **BATHROOM**